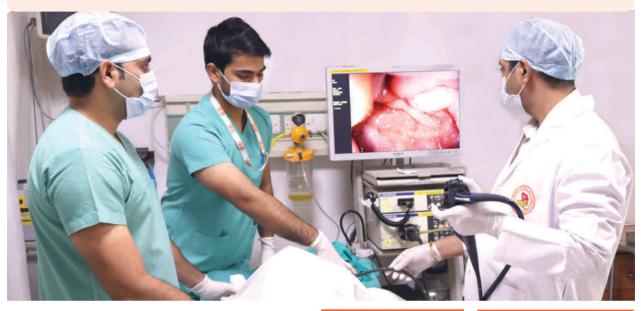

# Gastroenterology

The Department of Gastroenterology & Hepatology at SSB Hospital delivers quality health care services to patients with diseases of the Liver, Pancreato-biliary and Gastrointestinal systems. Our Centre of Excellence provides world-class technological interventions, such as the high-end OLYMPUS Endoscope (upper and lower GI) and ERCP (Endoscopic Retrograde Cholangio-pancreatography) system. By combining exceptional care and state-of-the-art treatment, our expert team is backed by advance intensive care facilities 24x7.