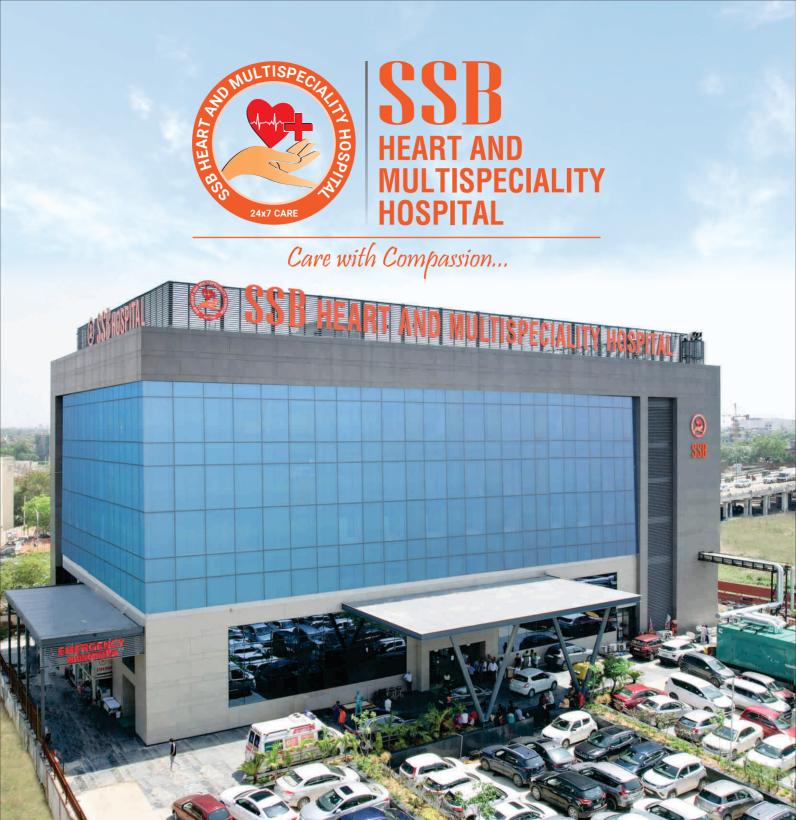

# About the Hospital SSB Heart & Multispeciality Hospital

is an act of kindness and compassion towards other beings which comes from self-less act. SSB Heart & Multispeciality Hospital, Faridabad is true believer of humanity and is committed to serve mankind with humanity, love, care and compassion. The Hospital provides world class health care with state of the art infrastructure that is readily accessible, cost effective and meet the needs of society we serve. Established in the year 2007 as QRG Central Hospital and has recently been renamed as "SSB Heart & Multi-Specialty Hospital' after it has been taken over by renowned cardiologist of Delhi-NCR, Dr. S. S. Bansal.

SSB hospital is located in the centre of the city Faridabad and is being run by a team of highly experienced dedicated and qualified doctors having expertise in all specialities and super specialities. We have facilities for angioplasty, heart bypass surgery, brain and spinal surgery, joint replacement, bariatric and laparoscopic surgery, cancer surgery, nephrology, dialysis, neurology, urology surgery, medical oncology and critical care services along with mother and child care.