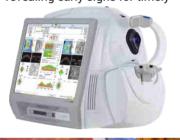

### **OCT (Optical Coherence** Tomography) For Retina and Glucoma

This machine is used for the meticulous examination of the RETINA, detecting issues such as macular degeneration, diabetic retinopathy with unparalleled accuracy. It is a game-changer in GLAUCOMA management revealing early signs for timely