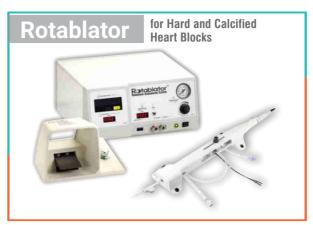

### **Spectrum of Cardiology procedures:**

- Angiography, Angioplasty and stenting of coronaries
- Carotid / Renal / Peripheral and other angioplasty-stenting procedures
- Pacemaker and ICD implantation
- CRT & Combo device implantation for weak hearts
- Mitral, Aortic & Pulmonary Valvuloplasty (opening of stenosed valve)
- Heart Hole Closure without Surgery (ASD, VSD & PDA device closures)
- Non Surgical Valve Surgery (TAVI, TAVR)
- Rotablator angioplasties for calcified hard blocks
- Pressure wire technique for lesion severity assessment (FFR)
- EP & RFA for Cardiac Arrhythmia (heart beat abnormalities)
- Intravascular Ultrasound System for best results of stenting
- Embolisation of brachial & abdominal arteries to control bleeding
- · Aortic intervention for catheter based aneurysm & dissection repair
- Thrombolysis for DVT, Arterial Thrombosis, Pulmonary and stuck valve embolism