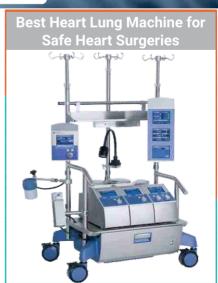

# Cardiothoracic & Vascular Surgery

Cardiac Surgery department at SSB Hospital, Faridabad, provides complete cardiac surgical services for patients with complex heart problems. Team of renowned cardiac specialists, with more than 30 years of experience perform high risk cardiac procedures with minimal complications and very good success rate. Our team of specialists include cardiovascular surgeons, cardiac anesthetists, intensivist and perfusionist. A dedicated Cardiac OT and CTVS ICU having latest and advanced monitoring equipment and dedicated team of doctors and paramedical staff is available round the clock.