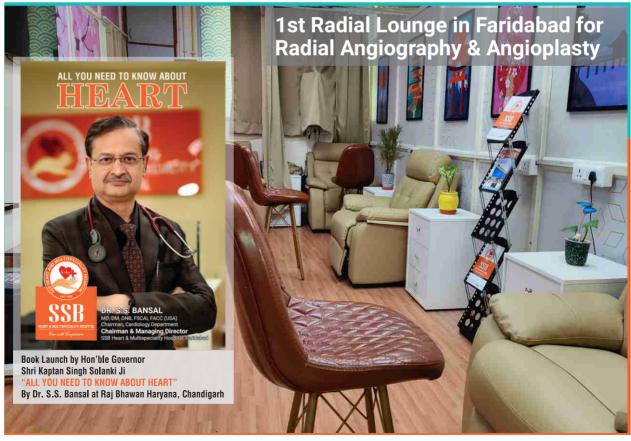

## SSB Heart and Multispeciality Hospital: Excelling in heart disease management

SB Heart and Multispeciality
Semptine Services and personalised centre for advanced, comprehensive and personalised healthcare for puteries across the country as well as abroad. Founded by Dr SB Bansal, a renowned interventional cardiologist with more titan 30 years of experience in heart disease management, the 220-bedde hospital located in the 220-bedde hospital located in the heart of the city. It provides world-class healthcare services with state-of-the-art Infrastructure that is readily accessible, cost-effective and meets the needs of society With its delicated team of specialists and super-specialists. SB Heart and Multispeciality Hospital is the first medical facility in Delhi-NCR to have a world-class radial lounge facility where patients can wall radial angiography and angiography in the presence of one attendant on patients can avail radial angiography in the presence of one attendant on day-care basis, thus saving significant expenditure. In a short span of two years, the hospital has successfully performed more than 5,000 heart procedures, including complex angiophasties (stenting) pacemaker, heart-hole closure