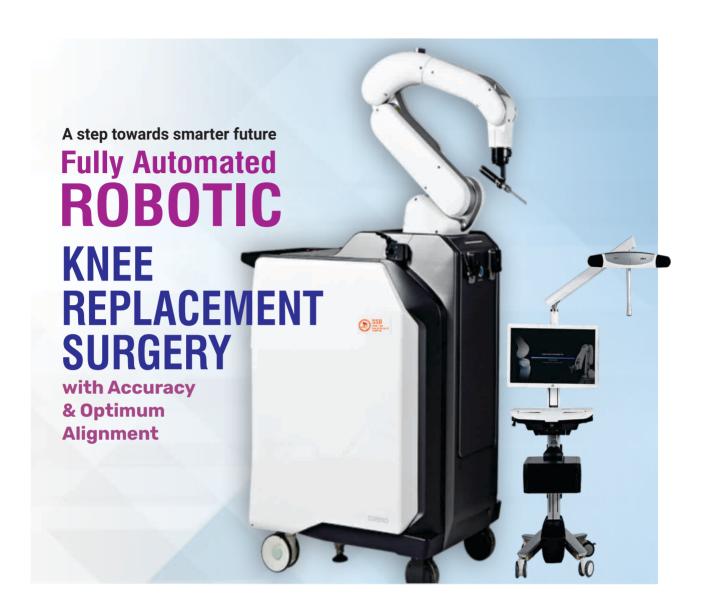

# Orthopaedics, Joint Replacement & Sports Medicine

The department of orthopaedics & Joint Replacement is at the forefront in offering the latest in orthopaedic treatments & surgical techniques.

The most advanced '3D-Technique' using pin less computer navigation for accurate joint replacement surgeries is available. State of art infrastructure & a team of highly experienced orthopaedic surgeons are supported by critical care department round the clock.

### **Benefits of Robotic Systems**