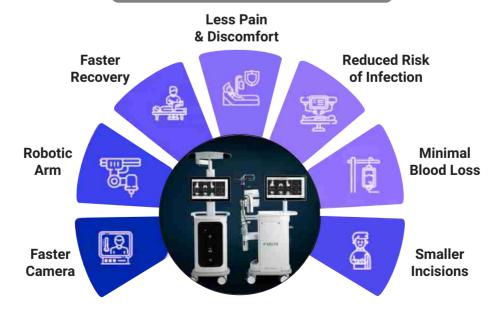

gated Hip & Knee replacement
- Total Hip Replacement
- Partial knee replacement with early rehabilitation
- Revision Knee & Hip Replacement Surgery
- Total Shoulder Replacement Surgery
- Total Elbow Replacement Surgery
- Key hole surgery for Knee, Shoulder, Elbow & Ankle
- Advanced Fracture & Polytrauma Management
- Advanced arthroscopy of all joints
- Corrective Surgery of Malunion & Nonunion Fracture
- Management & rehabilitation of sports injury
- Deformity correction
- Limb lengthening

### **Expert treatment in:**

- · Fracture & Trauma
- Sports injuries
- · Malformation of bones
- · Arthritis and Joint Pain
- Gout
- Frozen Shoulder
- Bone Tumors
- Congenital deformity
- Osteoporosis
- Osteomalacia
- · Carpal Tunnel syndrome
- Plantar fasciitis



### **Benefits of Robotic Systems**



# General, Laparoscopic & Laser Surgery

This Department offers all variety of General and minimally invasive surgeries. The Department is equipped with state-of-the-art facilities like modular OTs, high definition Laparoscopic system, medical monitors (with ICG enhance mode), vessel sealing devices like Harmonic Enseal & Ligasure. Department also offers Single Incision (Scarless) Laparoscopy Surgery, Video assisted thoracoscopic surgery (VATS), Laser treatment for Varicose Veins, Piles, Pilonidal sinus, fistula etc.

Minimally Invasive surgeries help in early recovery of patients and resume their daily activities sooner. Laparoscopic surgery causes minimal pain, short hospital stay, reduces risk of infection and has excellent cosmetic results.



### Surgical Facilities available:

- Al