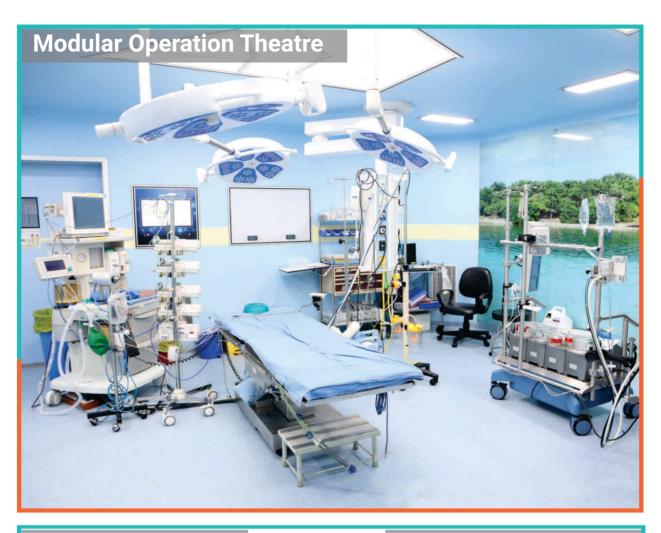

### **Gynaecology Facilities:**

- · Modular Operation Theatres
- Laparoscopic and Hysteroscopic Surgeries
- Well Women Check-up & Post Menopausal Clinic
- Cancer Screening and Treatment
- Treatment of PCOD and Hormone Related Disorders
- Laparoscopic tubal-ligation
- Treatment of ovarian cyst
- · Treatment of Fibroid
- · Laparoscopic removal of uterus