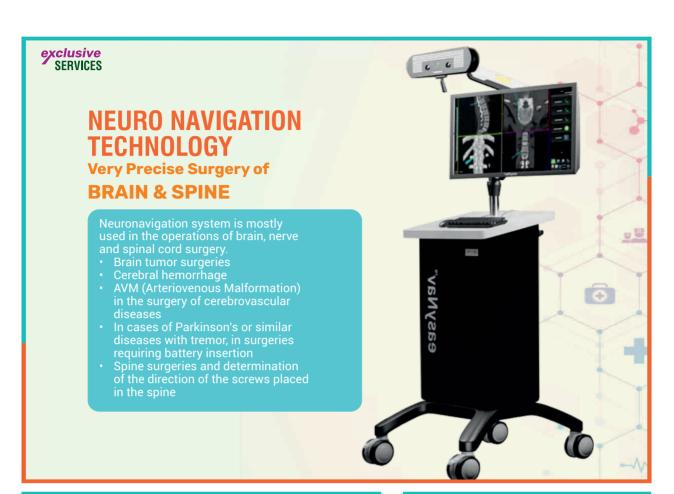

### **Spectrum of Neuro-Spine Department:**

- Small incision Brain-Spine Surgery for Trauma & Tumor
- Back Pain, Spine Fracture, Disc problems & Cervical Pain
- Trigeminal Neuralgia & Brachial Plexus Injury
- Surgery for Brain Hemorrhage, Aneurysm & Stroke
- Stereotactic & Functional Neurosurgery
- Endovascular neuro-intervention
- Pediatric Neurosurgery Hydrocephalus, Meningocele, Congenital disorders
- Minimally Invasive (key hole) Brain & Spine Surgery
- Scoliosis Correction Surgery
- · Endoscopic spine surgery
- Skull base & endoscopic neurosurgery

### **Department Highlights**

- Neuro Navigation Technology.
- 3D cath lab for cerebral DSA and endovascular procedures.
- High end operative microscope & pneumatic drills
- CUSA & Neuro Endoscopes
- High end c-arms
- Intra cranial pressure monitoring system
- · Transcranial Doppler