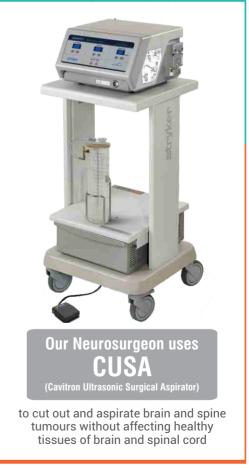

### **Department Highlights**

- Neuro Navigation Technology.
- 3D cath lab for cerebral DSA and endovascular procedures.
- High end operative microscope & pneumatic drills
- CUSA & Neuro Endoscopes
- High end c-arms
- Intra cranial pressure monitoring system
- · Transcranial Doppler