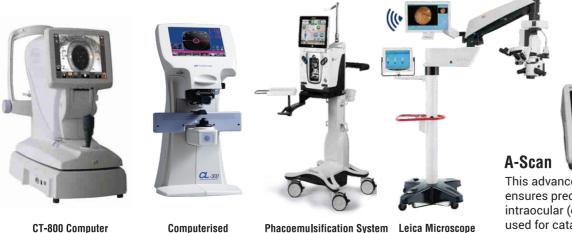

Tonometer

lensometer

from Alcon USA

Leica Microscope from Germany

This advanced technology ensures precise calculations for intraocular (eye) lens power to be used for cataract surgery of each and every patient.