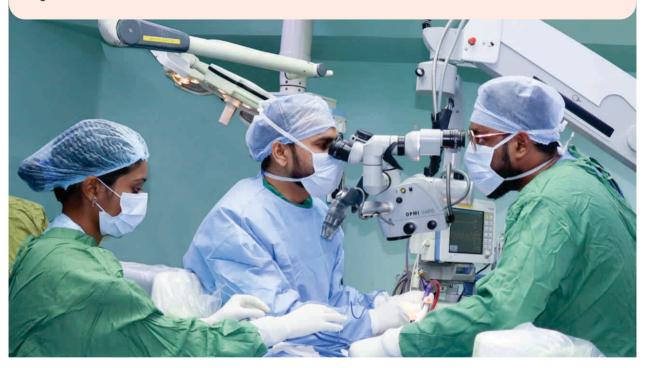

# Neuro-Spine Surgery

Neuro surgery is the super speciality department concerned with the prevention, diagnosis, treatment and rehabilitation of disorders that affect the Brain, Spine and Peripheral Nerves.

Our Neuro-surgical experts offer advanced clinical care with minimally invasive techniques. The department has professional expertise in all disciplines of neurosurgery and is equipped with latest high-end technology. Our Department of neurosciences boasts of a highly skilled team of Neurologist, Neurosurgeon, critical care experts, physiotherapist and specialized nurses who work together to provide the most comprehensive care for our patients.

We are using latest surgical techniques in the treatment such as deep brain stimulation, awaken brain surgery, endoscopic and minimally invasive spine surgery. Patients come to us from all parts of the world seeking the best treatment for their neurological problems and surgeries for complex neurosurgical diseases.

# Advance Microscope for Brain & Spine Surgery