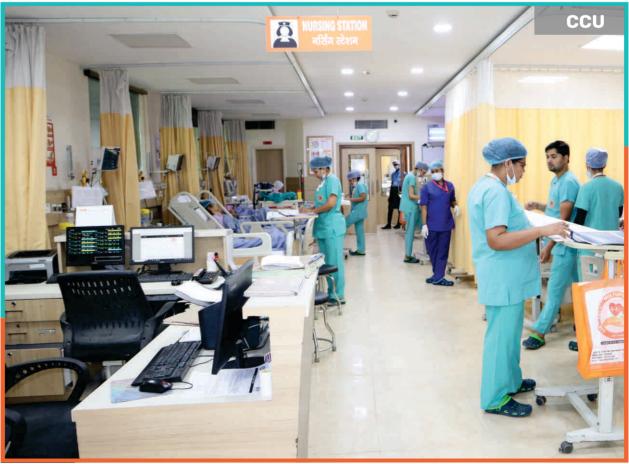

The ICU has a nurse to patient ratio of 1:1 i.e. one nurse for each patient. We at SSB hospital, are offering the maximum possibilities of survival of patient who are acutely & critically ill. A lot of emphasis has been placed on areas like staff training, standardized care & dedicated team of doctors & paramedical staff available 24x7. At SSB hospital, we have different ICUs including Medical & Surgical ICU, CCU, CTVS, PICU & NICU.