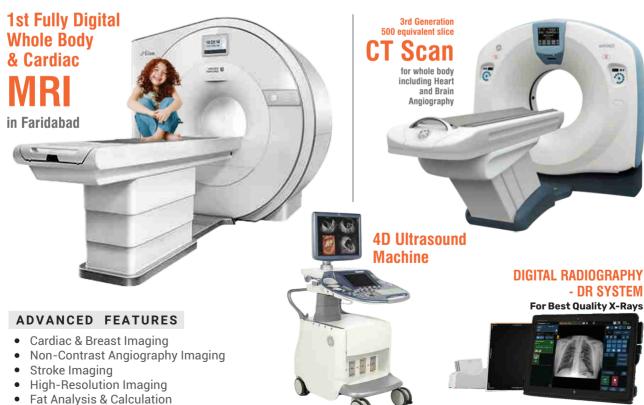

# Radiology

Accuracy in diagnostics and imaging is critical to the doctor's treatment, so we at SSB Hospital Faridabad, provide the best radiology facilities with a team of highly experienced experts. The department of imaging and radiology is providing state-of-the-art diagnostic services 24x7.

- MR
- CT Scan
- Digital X-Ray
- 4D Ultra Sonography