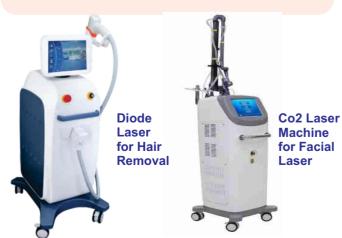

### **Expertise in:**

- All Dermatological and Venereological disorders
- Leprosy, Scabies
- Psoriasis
- Dermatological emergencies
- Allergic patch testing
- · Radio frequency and Electro cautery
- · Chemical Peeling
- Derma roller/Derma Pen
- Alopecia & PRP Technique
- Skin Biopsy, Botox & Fillers
- Hair transplant & Thread Lift
- Vitiligo surgery (Punch grafting and Suction blister technique)
- Management of Pigmentations, Hirsuitism, Acne Scars etc.
- Equipments: Whole body phototherapy, Dermapeel gold, High frequency radio surgery

Pico laser tattoo removal machine with acne scar and pigmentation treatment