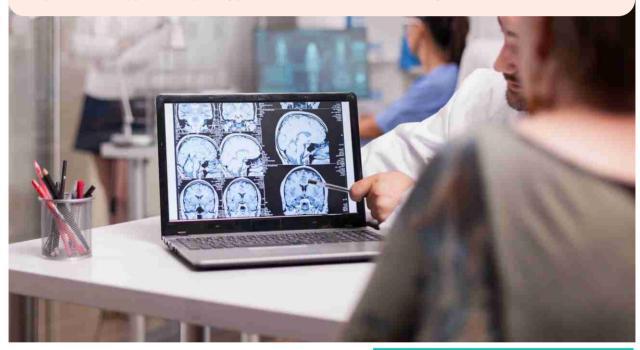

# Neurology

Neurology department at SSB Hospital Faridabad, is a single point destination for the prevention, diagnosis and treatment of Neurological disorders, such as stroke, epilepsy, vertigo, parkinsonism, alzheimer's disease, dementia, dystonia, multiple sclerosis, migraine, sleep disorders, and other neuromuscular conditions.

The department is run by experienced and efficient neurologist and we offer comprehensive care to patients with all kinds of neurological disorders. The department provides a complete range of diagnostic neuro-imaging with medical, surgical and rehabilitation therapy along with full neuro-interventional capabilities. We have an advanced Neurolab with the facility of EEG-EMG-NCV, Video EEG, Portable EEG, SSEP, BERA and VEP.

Pioneer work has been done in the field of stroke management. We have successfully thrombolysed many patients in our hospital. From diagnosis to treatment, we provide compassionate care with comprehensive support to help every patient reach his or her full recovery.