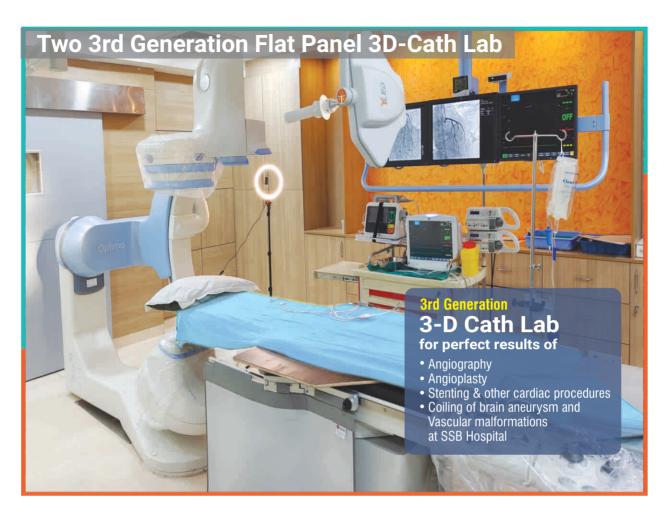

### **Department Highlights**

- Neuro Navigation Technology.
- 3D cath lab for cerebral DSA and endovascular procedures.
- High end operative microscope & pneumatic drills
- CUSA & Neuro Endoscopes
- High end c-arms
- Intra cranial pressure monitoring system
- · Transcranial Doppler