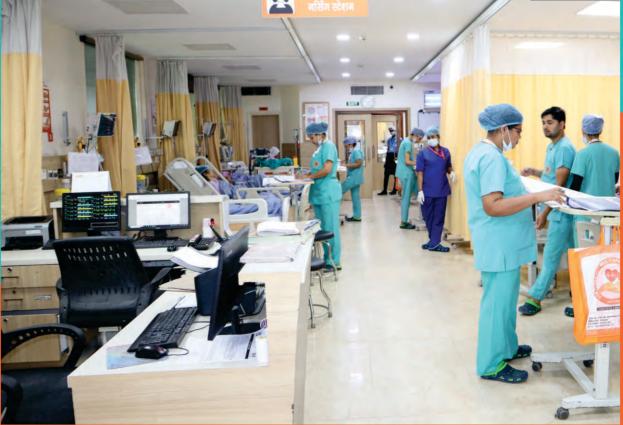

#### Spectrum of Cardiology procedures:

- Angiography, Angioplasty and stenting of coronaries
- Carotid / Renal / Peripheral and other angioplasty-stenting procedures
- Pacemaker and ICD implantation
- CRT & Combo device implantation for weak hearts
- Mitral, Aortic & Pulmonary Valvuloplasty (opening of stenosed valve)
- Heart Hole Closure without Surgery (ASD, VSD & PDA device closures)
- Non Surgical Valve Surgery (TAVI, TAVR)
- Rotablator angioplasties for calcified hard blocks
- Pressure wire technique for lesion severity assessment (FFR)
- EP & RFA for Cardiac Arrhythmia (heart beat abnormalities)
- Intravascular Ultrasound System for best results of stenting
- Embolisation of brachial & abdominal arteries to control bleeding
- Aortic intervention for catheter based aneurysm & dissection repair
- Thrombolysis for DVT, Arterial Thrombosis, Pulmonary and stuck valve embolism