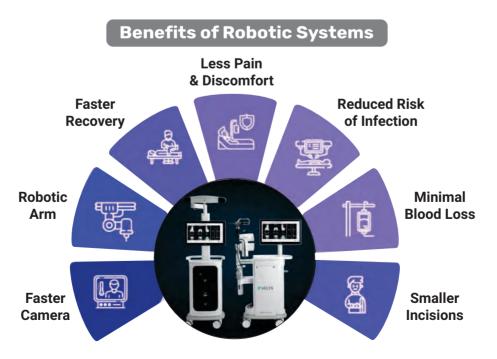

Minimally Invasive surgeries help in early recovery of patients and resume their daily activities sooner. Laparoscopic surgery causes minimal pain, short hospital stay, reduces risk of infection and has excellent cosmetic results.