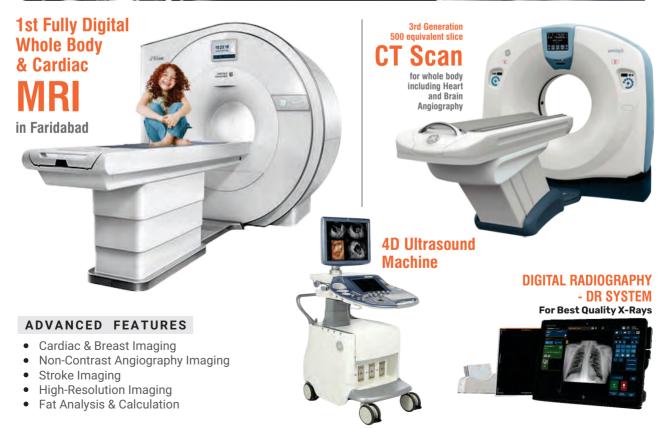

# Radiology

Accuracy in diagnostics and imaging is critical to the doctor's treatment, so we at SSB Hospital Faridabad, provide the best radiology facilities with a team of highly experienced experts. The department of imaging and radiology is providing state-of-the-art diagnostic services 24x7.

 • MRI
 • CT Scan
 • Digital X-Ray
 • 4D Ultra Sonography