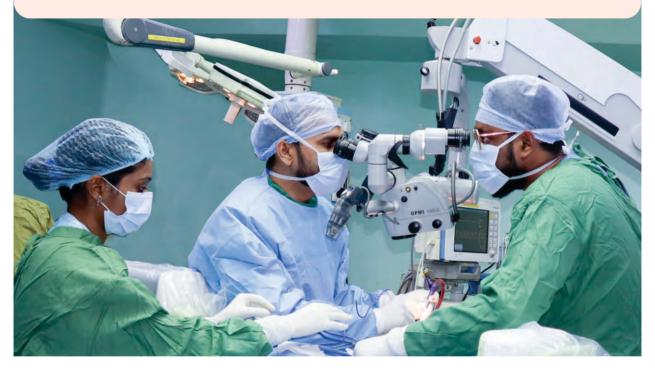

# Neuro-Spine Surgery

Neuro surgery is the super speciality department concerned with the prevention, diagnosis, treatment and rehabilitation of disorders that affect the Brain, Spine and Peripheral Nerves.

Our Neuro-surgical experts offer advanced clinical care with minimally invasive techniques. The department has professional expertise in all disciplines of neurosurgery and is equipped with latest highend technology. Our Department of neurosciences boasts of a highly skilled team of Neurologist, Neurosurgeon, critical care experts, physiotherapist and specialized nurses who work together to provide the most comprehensive care for our patients.

We are using latest surgical techniques in the treatment such as deep brain stimulation, awaken brain surgery, endoscopic and minimally invasive spine surgery. Patients come to us from all parts of the world seeking the best treatment for their neurological problems and surgeries for complex neuro-surgical diseases.