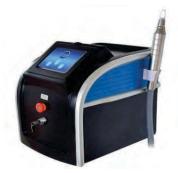

#### Expertise in:

- All Dermatological and Venereological disorders
- Leprosy, Scabies
- Psoriasis
- Dermatological emergencies
- Allergic patch testing
- Radio frequency and Electro cautery
- Chemical Peeling
- Derma roller/Derma Pen
- Alopecia & PRP Technique
- Skin Biopsy, Botox & Fillers
- Hair transplant & Thread Lift
- Vitiligo surgery (Punch grafting and Suction blister technique)
- Management of Pigmentations, Hirsuitism, Acne Scars etc.
- Equipments : Whole body phototherapy, Dermapeel gold, High frequency radio surgery

Pico laser tattoo removal machine with acne scar and pigmentation treatment