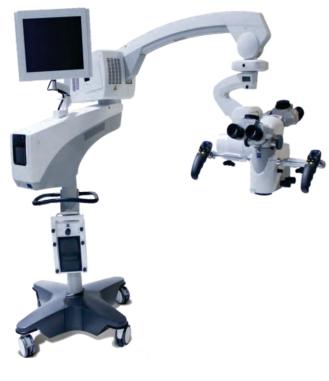

#### **Department Highlights**

- Neuro Navigation Technology.
- 3D cath lab for cerebral DSA and endovascular procedures.
- High end operative microscope
   & pneumatic drills
- CUSA & Neuro Endoscopes
- High end c-arms
- Intra cranial pressure monitoring system
- Transcranial Doppler