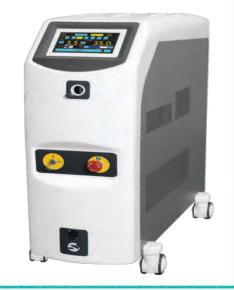

### DLCO Machine for precise Lung function

DLCO (Diffusing Capacity of the Lungs for Carbon Monoxide) is a measurement to assess the lungs' ability to transfer gas from inspired air to the bloodstream. It helps to understand how well your lungs are working. It is required for patients with breathlessness to rule out lung parenchymal disease.