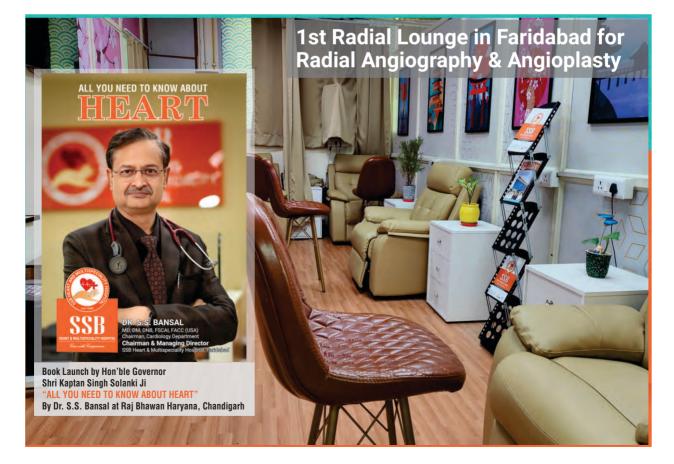

### Dr. S. S. Bansal

MD, DM, DNB, FSCAI, FACC (USA) Fellow of American College of Cardiology **Chairman & Managing Director** Chairman Cardiology Department (Trained in Rodenberg Clinic Germany, Mayo Clinic USA)