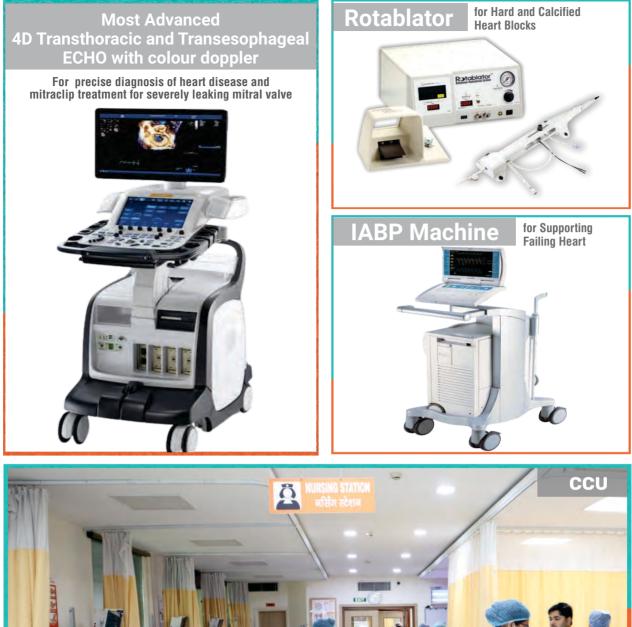

Diagnostic cardiology : ECG, ECHO with Colour Doppler, TMT & Holter Monitoring

## **Two 3rd Generation Flat Panel 3D-Cath Lab**