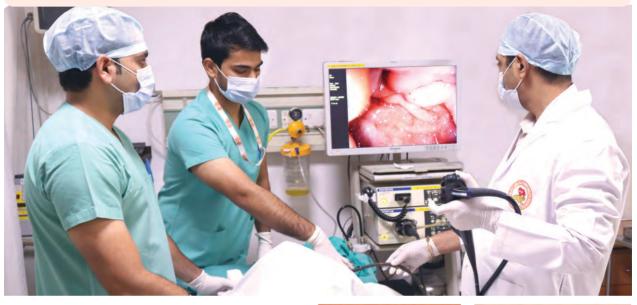

## Gastroenterology

The Department of Gastroenterology & Hepatology at SSB Hospital delivers quality health care services to patients with diseases of the Liver, Pancreato-biliary and Gastrointestinal systems. Our Centre of Excellence provides world-class technological interventions, such as the high-end OLYMPUS Endoscope (upper and lower GI) and ERCP (Endoscopic Retrograde Cholangio-pancreatography) system. By combining exceptional care and state-of-the-art treatment, our expert team is backed by advance intensive care facilities 24x7.

OLYMPUS ENDOSCOPE 190 Series

Argon Plasma Coagulation (APC) to stop stomach & Intestine Bleeding

APC is a medical procedure that uses argon gas to cause blood to clot and to form scar at bleeding point during a colonoscopy or an upper endoscopy to control bleeding from certain lesions in the gastrointestinal tract.