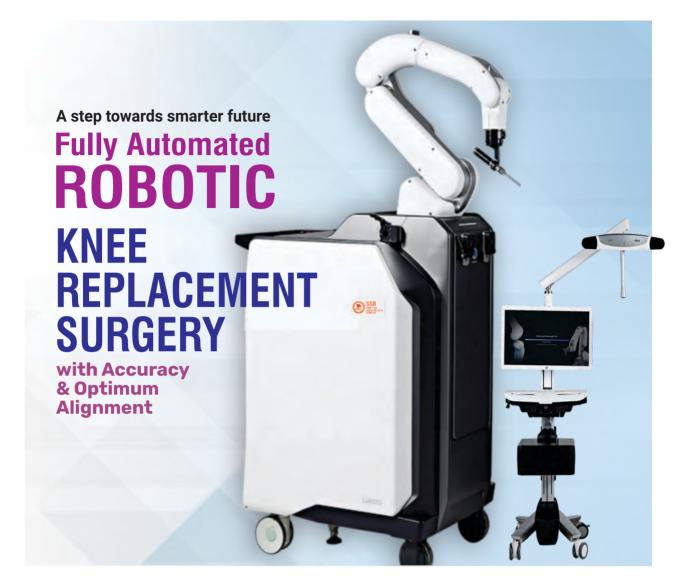

## Orthopaedics, Joint Replacement & Sports Medicine

The department of orthopaedics & Joint Replacement is at the forefront in offering the latest in orthopaedic treatments & surgical techniques.

The most advanced '3D-Technique' using pin less computer navigation for accurate joint replacement surgeries is available. State of art infrastructure & a team of highly experienced orthopaedic surgeons are supported by critical care department round the clock.

In order to provide relief from joint pain due to age related arthritis and sports injuries, the minimally invasive joint replacement surgeries are performed routinely with very good results and improved quality of life.