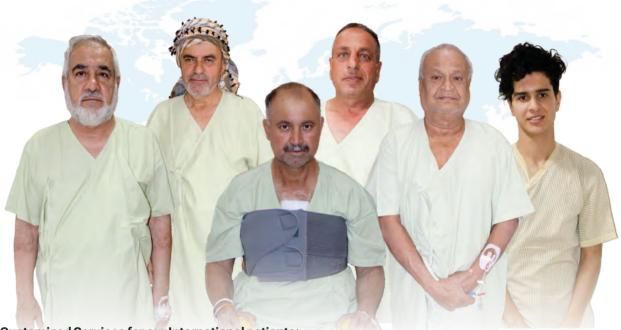

## International Health Care Services

SSB Hospital Faridabad, has been serving the world with its excellent healthcare facilities. The hospital is designed to provide highest levels of professional expertise with cutting edge technology in all major disciplines of Cardiology, Cardiothoracic & Vascular Surgery, Neurology, Brain & Spine Surgery, Joint & Knee Replacement, Gynaecology & Obstetrics, Paediatrics & Paediatric Surgery, Minimally Invasive Surgery, Bariatric Surgery, Cancer care, Urology, Nephrology, Gastroenterology along with support services like Physiotherapy, 24 hours Blood Bank, Laboratory, Emergency & Trauma amongst many more. Our International health care department strives to ensure that you feel not only at home during your stay but also return to your country in good health.

#### Customized Services for our International patients:

- Flight arrangement & Visa assitance
- Free pickup & drop facility for patients/attendants from airport
- Nearby accommodation for patients/attendants available at nominal prices
- Customized dietary facility
- Complementary food for attendants
- Co-ordination of admission process
- Providing interpreters
- 🚺 Currency exchange
- 🛃 Free Wi-Fi facility
- Arrangement for boarding and lodging