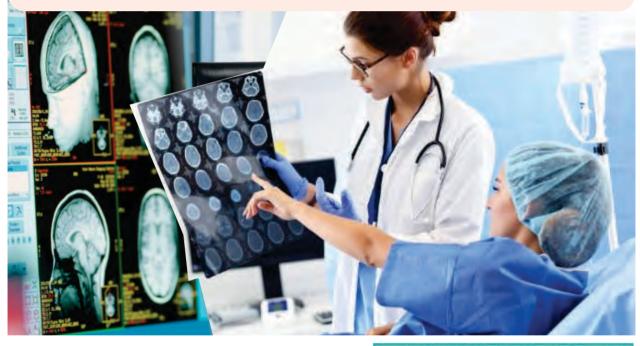

# Neuro-Spine Surgery

Neuro surgery is the super speciality department concerned with the prevention, diagnosis, treatment and rehabilitation of disorders that affect the Brain, Spine and Peripheral Nerves.

Our Neuro-surgical experts offer advanced clinical care with minimally invasive techniques. The department has professional expertise in all disciplines of neurosurgery and is equipped with latest highend technology. Our Department of neurosciences boasts of a highly skilled team of Neurologist, Neurosurgeon, critical care experts, physiotherapist and specialized nurses who work together to provide the most comprehensive care for our patients.

We are using latest surgical techniques in the treatment such as deep brain stimulation, awaken brain surgery, endoscopic and minimally invasive spine surgery. Patients come to us from all parts of the world seeking the best treatment for their neurological problems and surgeries for complex neuro-surgical diseases.

#### Spectrum of Neuro-Spine Department:

- Small incision Brain-Spine Surgery for Trauma & Tumor
- Back Pain, Spine Fracture, Disc problems & Cervical Pain
- Trigeminal Neuralgia & Brachial Plexus Injury
- Surgery for Brain Hemorrhage, Aneurysm & Stroke
- Stereotactic & Functional Neurosurgery
- Endovascular neuro-intervention
- Pediatric Neurosurgery Hydrocephalus, Meningocele, Congenital disorders
- Minimally Invasive (key hole) Brain & Spine Surgery
- Scoliosis Correction Surgery
- Endoscopic spine surgery
- Skull base & endoscopic neurosurgery