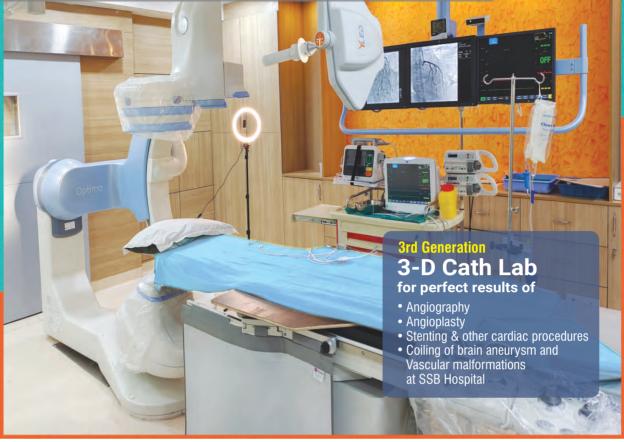

mplantation for weak hearts
- Mitral, Aortic & Pulmonary Valvuloplasty (opening of stenosed valve)
- Heart Hole Closure without Surgery (ASD, VSD & PDA device closures)
- Non Surgical Valve Surgery (TAVI, TAVR)
- Rotablator angioplasties for calcified hard blocks
- Pressure wire technique for lesion severity assessment (FFR)
- EP & RFA for Cardiac Arrhythmia (heart beat abnormalities)
- Intravascular Ultrasound System for best results of stenting
- Embolisation of brachial & abdominal arteries to control bleeding
- Aortic intervention for catheter based aneurysm & dissection repair
- Thrombolysis for DVT, Arterial Thrombosis, Pulmonary and stuck valve embolism

Diagnostic cardiology : ECG, ECHO with Colour Doppler, TMT & Holter Monitoring

## **Two 3rd Generation Flat Panel 3D-Cath Lab**









# Cardiothoracic & Vascular Surgery

Cardiac Surgery department at SSB Hospital, Faridabad, provides complete cardiac surgical services for patients with complex heart problems. Team of renowned cardiac specialists, with more than 30 years of experience perform high risk cardiac procedures with minimal complications and very good success rate. Our team of specialists include cardiovascular surgeons, cardiac anesthetists, intensivist and perfusionist. A dedicated Cardiac OT and CTVS ICU having latest and advanced monitoring equipment and dedicated team of doctors and paramedical staff is available round the clock.



**Experienced team of Heart Surgeons & Cardiac Anaesthetist** 

#### Spectrum of Cardio-thoracic & Vascular Surgery:

- Beating heart bypass surgery
- Total arterial re