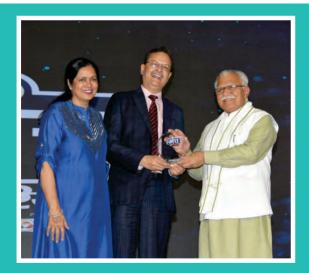

Awarded for EXCELLENCE IN HEALTH CARE 2021

(Dr. S.S. Bansal & Dr. Seema Bansal Received the honour by Hon. Chief Guest Sh. Ashwini Kumar Choubey and Guest of Honor Sh. Pravesh Verma)

Dr. Seema Bansal (Executive Director) and Dr. Siddhant Bansal (Director & Sr. Cardiologist), SSB Hospital received the honour by Jyotsna Govil (Chairperson of Indian Cancer Society)