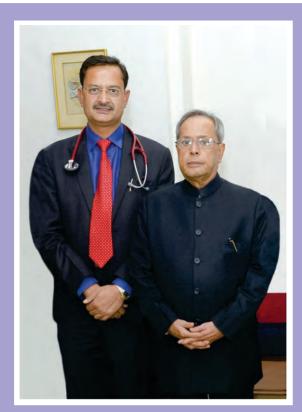

Dr S S Bansal facilitated by Hon'ble President Shri Pranab Mukherjee

Dr. S.S. Bansal, the CMD of our hospital, was honored by the Honorable Chief Minister of Haryana, Mr. Manohar Lal Khattar Ji for his