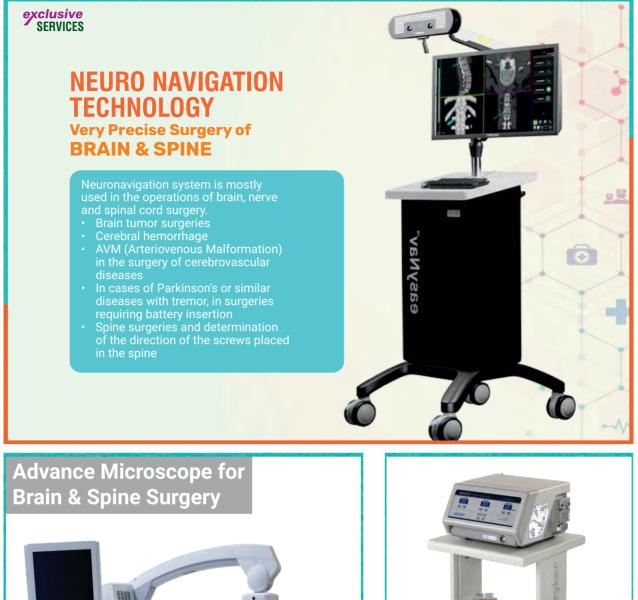

#### **Department Highlights**

- Neuro Navigation Technology.
- 3D cath lab for cerebral DSA and endovascular procedures.
- High end operative microscope
   & pneumatic drills
- CUSA & Neuro Endoscopes
- High end c-arms
- Intra cranial pressure monitoring system
- Transcranial Doppler