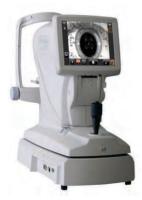

### **OCT (Optical Coherence** Tomography) For Retina and Glucoma

This machine is used for the meticulous examination of the RETINA, detecting issues such as macular degeneration, diabetic retinopathy with unparalleled accuracy. It is a game-changer in GLAUCOMA management revealing early signs for timely intervention.