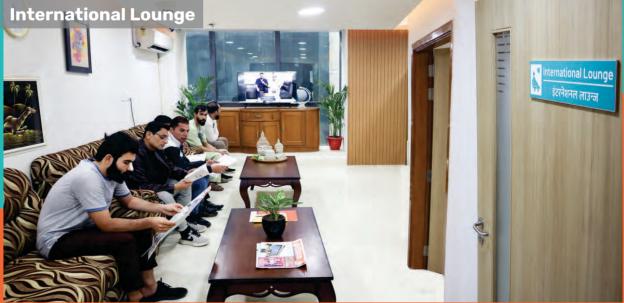

## International Health Care Services

SSB Hospital Faridabad, has been serving the world with its excellent healthcare facilities. The hospital is designed to provide highest levels of professional expertise with cutting edge technology in all major disciplines of Cardiology, Cardiothoracic & Vascular Surgery, Neurology, Brain & Spine Surgery, Joint & Knee Replacement, Gynaecology & Obstetrics, Paediatrics & Paediatric Surgery, Minimally Invasive Surgery, Bariatric Surgery, Cancer care, Urology, Nephrology, Gastroenterology along with support services like Physiotherapy, 24 hours Blood Bank, Laboratory, Emergency & Trauma amongst many more. Our International health care department strives to ensure that you feel not only at home during your stay but also return to your country in good health.

#### Customized Services for our International patients:

- Flight arrangement & Visa assitance
- Free pickup & drop facility for patients/attendants from airport
- Nearby accommodation for patients/attendants available at nominal prices
- Customized dietary facility
- Complementary food for attendants
- Co-ordination of admission process
- Providing interpreters
- 🚺 Currency exchange
- 🛃 Free Wi-Fi facility
- Arrangement for boarding and lodging