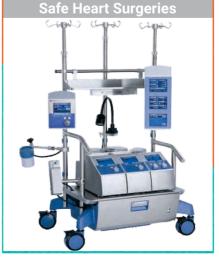

# Cardiothoracic & Vascular Surgery

Cardiac Surgery department at SSB Hospital, Faridabad, provides complete cardiac surgical services for patients with complex heart problems. Team of renowned cardiac specialists, with more than 30 years of experience perform high risk cardiac procedures with minimal complications and very good success rate. Our team of specialists include cardiovascular surgeons, cardiac anesthetists, intensivist and perfusionist. A dedicated Cardiac OT and CTVS ICU having latest and advanced monitoring equipment and dedicated team of doctors and paramedical staff is available round the clock.

**Experienced team of Heart Surgeons & Cardiac Anaesthetist** 