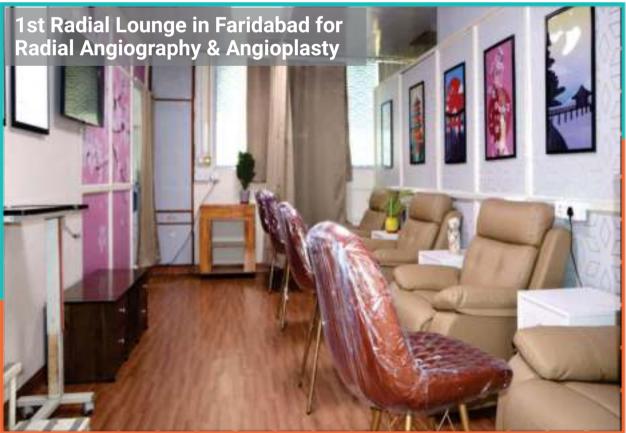

#### Spectrum of Cardiology procedures:

- Angiography, Angioplasty and stenting of coronaries
- Carotid / Renal / Peripheral and other angioplasty-stenting procedures
- Pacemaker and ICD implantation
- CRT & Combo device implantation for weak hearts
- Mitral, Aortic & Pulmonary Valvuloplasty (opening of stenosed valve)
- Heart Hole Closure without Surgery (ASD, VSD & PDA device closures)
- Non Surgical Valve Surgery (TAVI, TAVR)
- Rotablator angioplasties for calcified hard blocks
- Pressure wire technique for lesion severity assessment (FFR)
- EP & RFA for Cardiac Arrhythmia (heart beat abnormalities)
- Intravascular Ultrasound System for best results of stenting
- Embolisation of brachial & abdominal arteries to control bleeding
- Aortic intervention for catheter based aneurysm & dissection repair
- Thrombolysis for DVT, Arterial Thrombosis, Pulmonary and stuck valve embolism
- Diagnostic cardiology : ECG, ECHO with Colour Doppler, TMT & Holter Monitoring