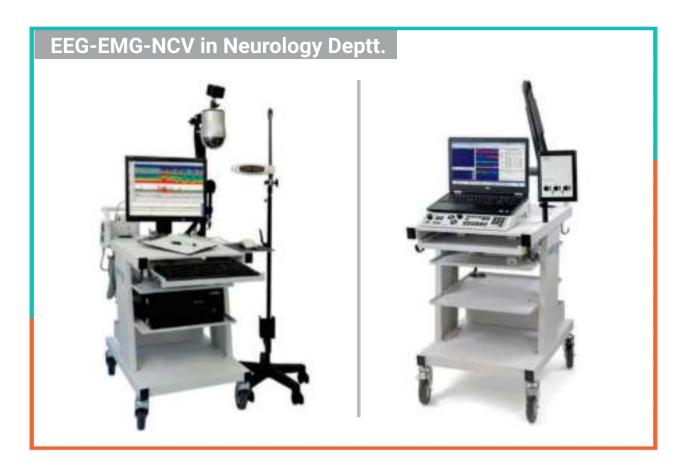

The department is run by experienced and efficient neurologist and we offer comprehensive care to patients with all kinds of neurological disorders. The department provides a complete range of diagnostic neuro-imaging with medical, surgical and rehabilitation therapy along with full neuro-interventional capabilities. We have an advanced Neurolab with the facility of EEG-EMG-NCV, Video EEG, Portable EEG, SSEP, BERA and VEP.

#### Spectrum of Neurology Department:

- Stroke / Paralysis Clinic
- 24x7 treatment of acute stroke IV Thrombolysis and Thrombectomy
- Epilepsy Clinic
- Headache & Migraine (Including refractory migraine)
- Dizziness, Vertigo, Tremors, Imbalance
- Memory Loss, Dementia, Parkinsonism
- Multiple Sclerosis, Myasthenia Gravis
- Plasmapheresis
- Botox Treatment and Pain Clinic
- Portable EEG, EMG, NCV, Video EEG, SSEP, BERA and VEP
- MRI & CT Scan for accurate diagnosis for Neuro-imaging 24x7