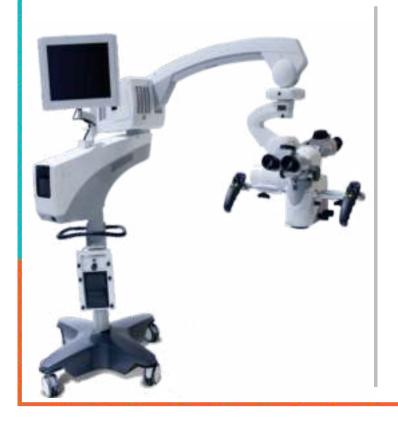

#### **Department Highlights**

- 3D cath lab for cerebral DSA and endovascular procedures.
- High end operative microscope
   & pneumatic drills
- CUSA & Neuro Endoscopes
- High end c-arms
- Intra cranial pressure monitoring system
- Transcranial Doppler

## Advance Microscope for Brain & Spine Surgery

CUSA System for Safe Brain and Spine Surgery