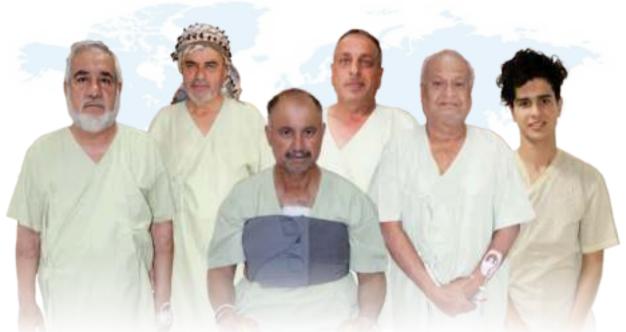

l was refused for angioplasty in London, saying it's complicated & very difficult.

" I am thankful to Dr. S.S. Bansal and Congratulate him for solving my serious Heart problems "

- British Citizen

A complex case of 7 stents needed in Heart, Brain and Kidney Arteries, done for the first time in the country by Dr. S.S. Bansal in a patient from Iraq