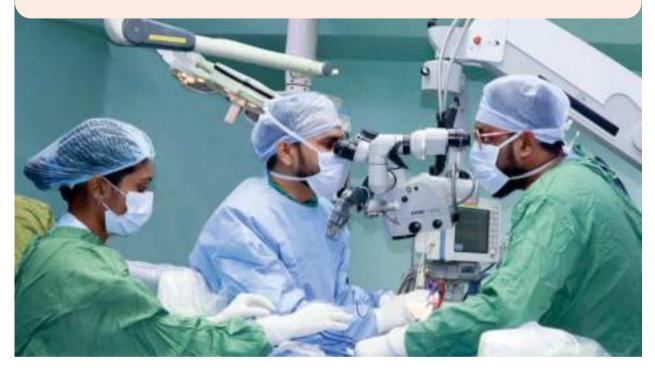

# Neuro-Spine Surgery

Neuro surgery is the super speciality department concerned with the prevention, diagnosis, treatment and rehabilitation of disorders that affect the Brain, Spine and Peripheral Nerves.

Our Neuro-surgical experts offer advanced clinical care with minimally invasive techniques. The department has professional expertise in all disciplines of neurosurgery and is equipped with latest highend technology. Our Department of neurosciences boasts of a highly skilled team of Neurologist, Neurosurgeon, critical care experts, physiotherapist and specialized nurses who work together to provide the most comprehensive care for our patients.

We are using latest surgical techniques in the treatment such as deep brain stimulation, awaken brain surgery, endoscopic and minimally invasive spine surgery. Patients come to us from all parts of the world seeking the best treatment for their neurological problems and surgeries for complex neuro-surgical diseases.

#### **Department Highlights**

- 3D cath lab for cerebral DSA and endovascular procedures.
- High end operative microscope
   & pneumatic drills
- CUSA & Neuro Endoscopes
- High end c-arms
- Intra cranial pressure monitoring system
- Transcranial Doppler