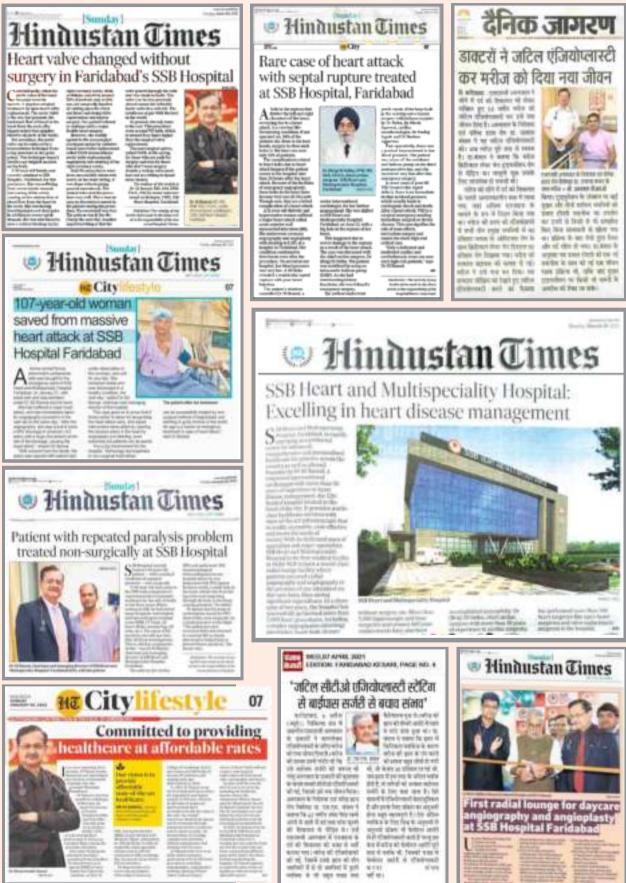

# **News** COVERAGE

AYUSHMAN INDIA 2021 Dr. S.S.Bansal Awarded Best Cardiologist in 2020

Dr. S.S Bansal, Chairman & Sr. Interventional cardiologist at SSB Heart and Multispeciality Hospital awarded best cardiologist by Dainik Jagran "Ayushman India – 2020" on 30th December 2020. This award was given by the Minister of State in the Prime Minister's Office, Dr. Jitendra Singh Ji.

## Awarded for EXCELLENCE IN HEALTH CARE 2021

(Dr. S.S. Bansal & Dr. Seema Bansal Received the honour by Hon. Chief Guest Sh. Ashwini Kumar Choubey and Guest of Honor Sh. Pravesh Verma)

Dr. Seema Bansal (Executive Director) and Dr. Siddhant Bansal (Director & Sr. Cardiologist), SSB Hospital received the honour by Jyotsna Govil (Chairperson of Indian Cancer Society)

Dr. S.S. Bansal, the CMD of our hospital, was honored by the Honorable Chief Minister of Haryana, Mr. Manohar Lal Khattar Ji for his SIGNIFICANT CONTRIBUTIONS TO HEALTHCARE