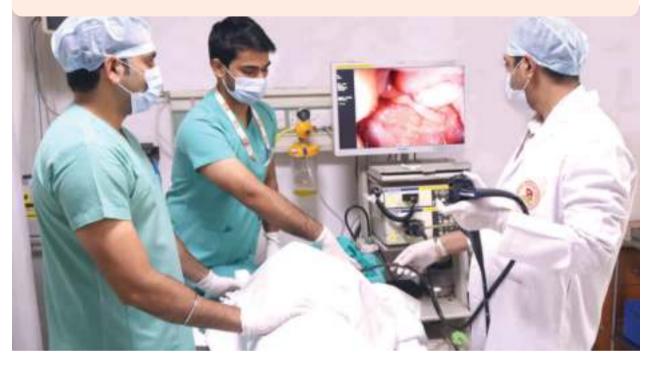

# Gastroenterology

The Department of Gastroenterology & Hepatology at SSB Hospital delivers quality health care services to patients with diseases of the Liver, Pancreato-biliary and Gastrointestinal systems. Our Centre of Excellence provides world-class technological interventions, such as the high-end OLYMPUS Endoscope (upper and lower GI) and ERCP (Endoscopic Retrograde Cholangio-pancreatography) system. By combining exceptional care and state-of-the-art treatment, our expert team is backed by advance intensive care facilities 24x7.

#### Full range of procedures available :

- Diagnostic and Therapeutic Upper & Lower GI Endoscopy
- Foreign body removal
- PEG -Percutaneous endoscopic gastrostomy
- ERCP -Endoscopic retrograde cholangio-pancreatography
- Single Balloon Enteroscopy
- Argon plasma coagulation
- Capsule Endoscopy
- Fibro scan
- Banding (EUL)
- Sclerotherapy
- GLUE therapy
- Stenting
- Polypectomy
- Hem clipper
- Hydrogen Breath Test
- Abscess Drainage
- Liver Biopsy