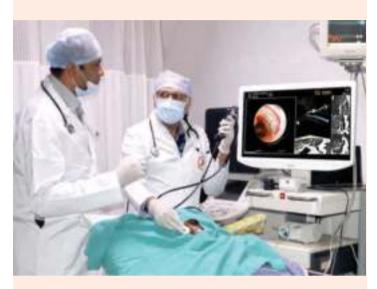

# Gastroenterology

The Department of Gastroenterology & Hepatology at SSB Hospital delivers quality health care services to patients with diseases of the Liver, Pancreato-biliary and Gastrointestinal systems. Our Centre of Excellence provides world-class technological interventions, such as the high-end OLYMPUS Endoscope (upper and lower GI) and ERCP (Endoscopic Retrograde Cholangio-pancreatography) system. By combining exceptional care and state-of-the-art treatment, our expert team is backed by advance intensive care facilities 24x7.

#### Full range of procedures available :

- Diagnostic and Therapeutic Upper & Lower GI Endoscopy
- Foreign body removal
- PEG -Percutaneous endoscopic gastrostomy
- ERCP -Endoscopic retrograde cholangio-pancreatography
- Single Balloon Enteroscopy
- Argon plasma coagulation
- Capsule Endoscopy
- Fibro scan
- Banding (EUL)
- Sclerotherapy
- GLUE therapy
- Stenting
- Polypectomy
- Hem clipper
- Hydrogen Breath Test
- Abscess Drainage
- Liver Biopsy

### LYMPUS ENDOSCOPE