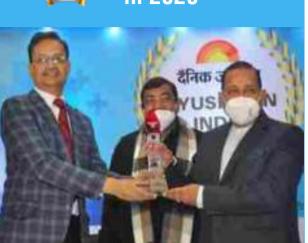

AYUSHMAN INDIA 2021 Dr. S.S.Bansal Awarded Best Cardiologist in 2020

Dr. S.S Bansal, Chairman & Sr. Interventional cardiologist at SSB Heart and Multispeciality Hospital awarded best cardiologist by Dainik Jagran "Ayushman India – 2020" on 30th December 2020. This award was given by the Minister of State in the Prime Minister's Office, Dr. Jitendra Singh Ji.