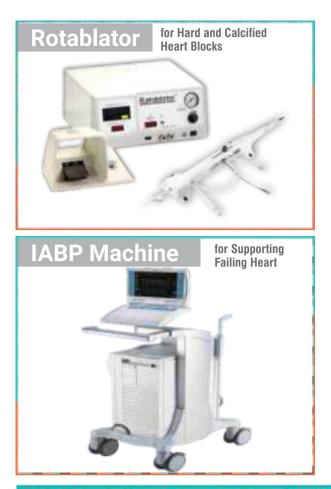

#### Spectrum of Cardiology procedures:

- Angiography, Angioplasty and stenting of coronaries
- Carotid / Renal / Peripheral and other angioplasty-stenting procedures
- Pacemaker and ICD implantation
- CRT & Combo device implantation for weak hearts
- Mitral, Aortic & Pulmonary Valvuloplasty (opening of stenosed valve)
- Heart Hole Closure without Surgery (ASD, VSD & PDA device closures)
- Non Surgical Valve Surgery (TAVI, TAVR)
- Rotablator angioplasties for calcified hard blocks
- Pressure wire technique for lesion severity assessment (FFR)
- EP & RFA for Cardiac Arrhythmia (heart beat abnormalities)
- Intravascular Ultrasound System for best results of stenting
- Embolisation of brachial & abdominal arteries to control bleeding
- Aortic intervention for catheter based aneurysm & dissection repair
- Thrombolysis for DVT, Arterial Thrombosis, Pulmonary and stuck valve embolism
- Diagnostic cardiology : ECG, ECHO with Colour Doppler, TMT & Holter Monitoring