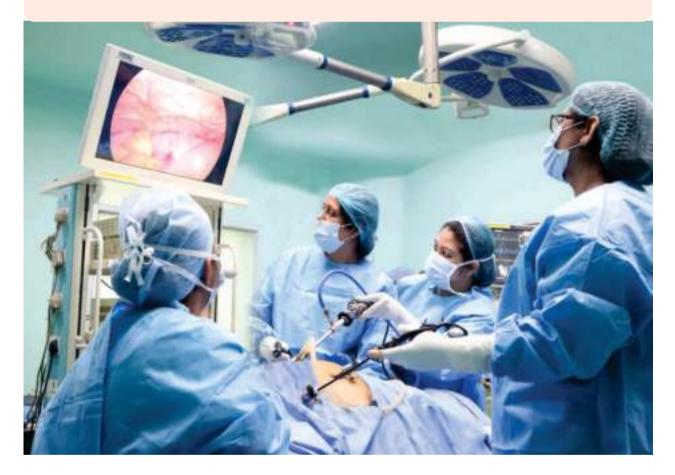

# General, Laparoscopic & Laser Surgery

This Department offers all variety of General and minimally invasive surgeries. The Department is equipped with state-of-the-art facilities like modular OTs, high definition Laparoscopic system, medical monitors (with ICG enhance mode), vessel sealing devices like Harmonic Enseal & Ligasure. Department also offers Single Incision (Scarless) Laparoscopy Surgery, Video assisted thoracoscopic surgery (VATS), Laser treatment for Varicose Veins, Piles, Pilonidal sinus, fistula etc.

Minimally Invasive surgeries help in early recovery of patients and resume their daily activities sooner. Laparoscopic surgery causes minimal pain, short hospital stay, reduces risk of infection and has excellent cosmetic results.