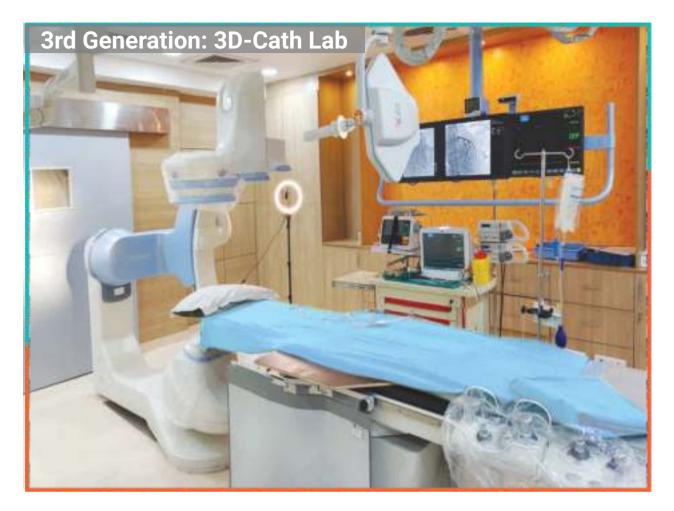

We Focus on integrated patient care. Treatment spans from standard non invasive procedures to highly advanced invasive procedures like ICD implantation, chronic total occlusion angioplasty, retrograde angioplasty, Non-surgical valve replacement etc. With the most advanced state of the art cath lab, the department of cardiology is providing services round the clock by a team of highly qualified professionals.

#### **Department Highlights**

- 3D cath lab for cerebral DSA and endovascular procedures.
- High end operative microscope
   & pneumatic drills
- CUSA & Neuro Endoscopes
- High end c-arms
- Intra cranial pressure monitoring system
- Transcranial Doppler