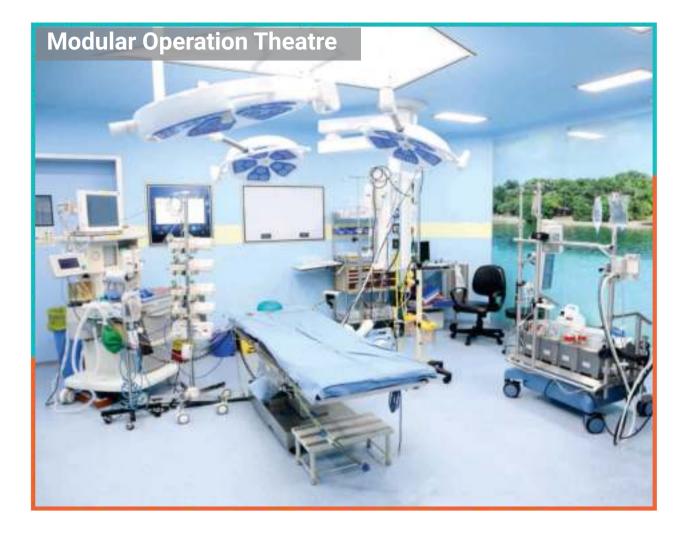

#### **Gynaecology Facilities:**

- Modular Operation Theatres
- Laparoscopic and Hysteroscopic Surgeries
- Well Women Check-up & Post Menopausal Clinic
- Cancer Screening and Treatment
- Treatment of PCOD and Hormone Related Disorders
- Laparoscopic tubal-ligation
- Treatment of ovarian cyst
- Treatment of Fibroid
- Laparoscopic removal of uterus
- Treatment of Menstrual abnormality